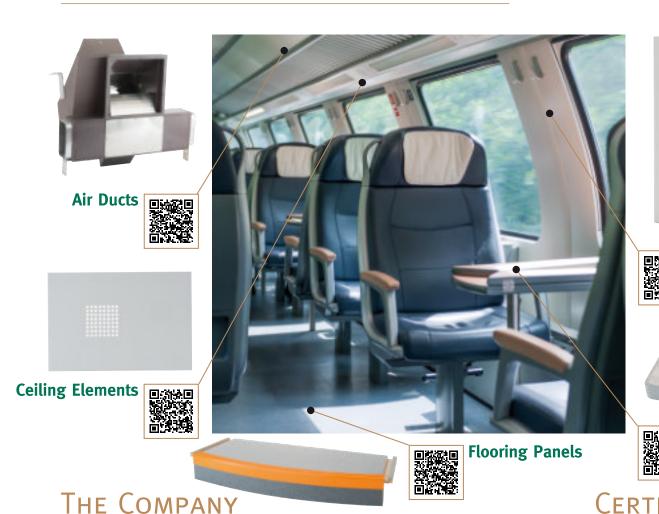

#### **OUR SYSTEM SOLUTIONS**

#### PRODUCTION

Can be combined with each other as

- Air-conditioning including control units
- Floor elements with electric components
- CAD/CNC
- Bonding processes acc.
   DIN EN 17460 class A1
- Surface claddings and paint works
- PU-edges